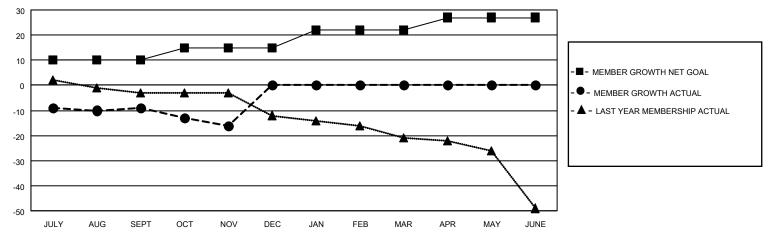

## District 14 H

| Clubs RESULTS FOR 2022-2023 |   |   |   | Members  RESULTS FOR 2022-2023 |    |    |    |
|-----------------------------|---|---|---|--------------------------------|----|----|----|
|                             |   |   |   |                                |    |    |    |
| JULY/AUG/SEPT               | 1 | 0 | 1 | JULY/AUG/SEPT                  | 10 | 8  | 17 |
| OCT/NOV/DEC                 | 1 | 0 | 0 | OCT/NOV/DEC                    | 5  | 18 | 17 |
| JAN/FEB/MAR                 | 1 | 0 | 0 | JAN/FEB/MAR                    | 7  | 0  | 0  |
| APR/MAY/JUNE                | 1 | 0 | 0 | APR/MAY/JUNE                   | 5  | 0  | 0  |

## GOALS AND ACTUAL MEMBERS CUMULATIVE

| DROPPED CLUBS: 1 |    | 6 CLUBS OF 28 ADDED 1 OR<br>MORE NEW MEMBERS | GENDER DISTRIBUTION                |              |  |
|------------------|----|----------------------------------------------|------------------------------------|--------------|--|
|                  |    | MORE NEW MEMBERS                             | MALE 524 (73.39%)                  |              |  |
|                  |    |                                              | FEMALE                             | 190 (26.61%) |  |
| DROPPED MEMBERS  |    |                                              | NON BINARY                         | 0 (0.00%)    |  |
|                  | _  |                                              | PREFER NOT TO ANSWER               | 0 (0.00%)    |  |
| DECEASED         | 8  |                                              |                                    |              |  |
| CLUB CANCELLED   | 9  | CLICK HERE FOR CUMULATIVE                    | TOTAL FAMILY UNIT MEMBERS 128      |              |  |
| OTHER            | 17 | MEMBERSHIP DATA                              |                                    |              |  |
| TOTAL            | 34 |                                              | FAMILY MEMBERS PAYING HALF DUES 68 |              |  |
|                  |    |                                              |                                    |              |  |